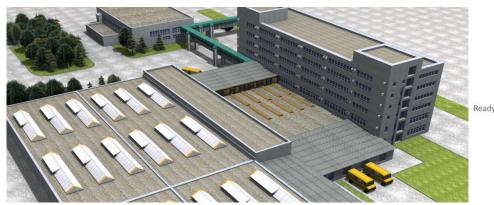

## **HESSEL SLOVAKIA PLANT**

Established:01.01.1993Production place:SK - Vráble - industrial parkCEO:Mr. Reinhard Hessel

- very good high way connection, Bratislava/Vienna airport within 2hrs
- plant area of 20ts sq. metres
- wide Automotive management systems experiences
- in house engineering, tooling, testing technologies
- JIT, JIS, VMI, CONSI logistic systems
- automotive, Office technique, Motor sport, Agriculture
- Turn over growth from 4.7mio in 2011 to 12.7mio in 2024