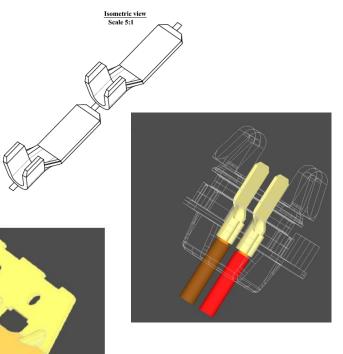

## DESIGN / DEVELOPMENT SPECIAL TERMINALS:

design and counstruction of unique terminals

- customized dimensional solutions
- material thickness up to 2.5mm<sup>2</sup>