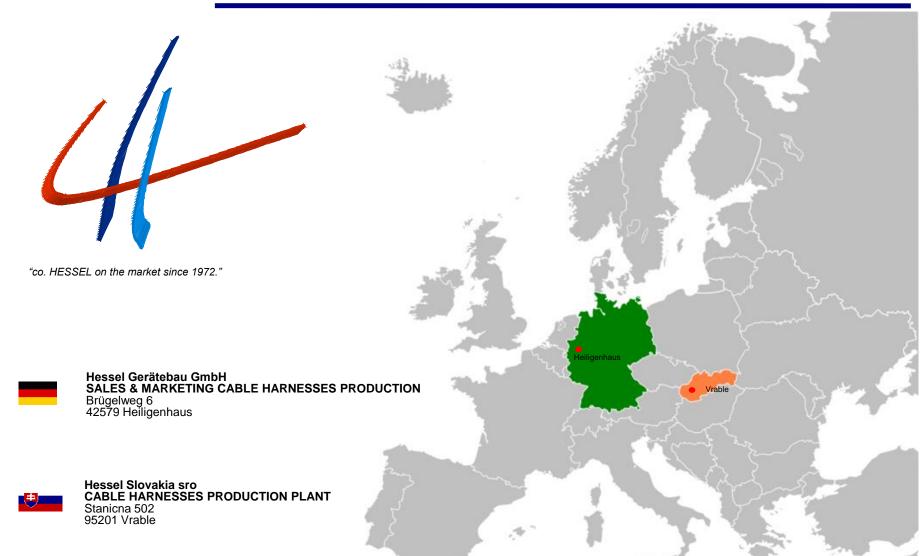

### **Locations Hessel**

## **HESSEL SLOVAKIA PLANT**

Established:01.01.1993Production place:SK - Vráble - industrial parkCEO:Mr. Reinhard Hessel

- very good high way connection, Bratislava/Vienna airport within 2hrs
- plant area of 20ts sq. metres
- wide Automotive management systems experiences
- in house engineering, tooling, testing technologies
- JIT, JIS, VMI, CONSI logistic systems
- automotive, Office technique, Motor sport, Agriculture
- Turn over growth from 4.7mio in 2011 to 12.7mio in 2024