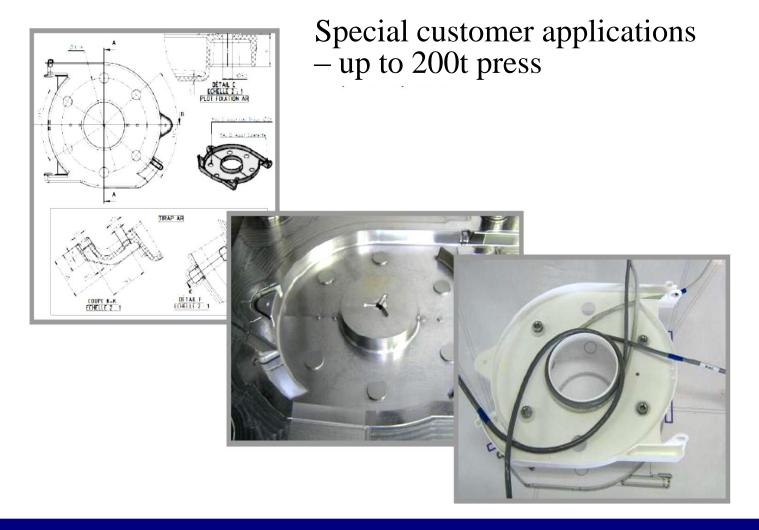

## **Our products**

*"We can process materials (PE, PP and PA) from 10g to 1kg."* 

- tooled moulded parts
- injection moulded inserts

## OVERMOLDING

"We can process materials (PE, PP and PA) from 10g to 1kg."