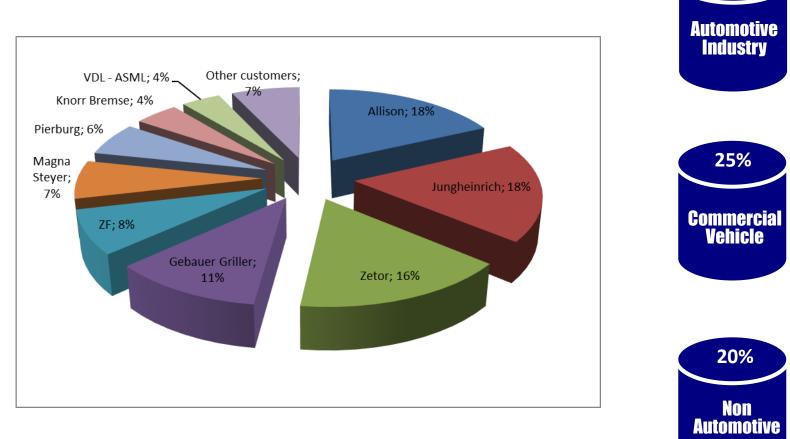

### HESSEL 2024 - turn over split

55%

*"From wiring harness through switches production, plastic- and metal processing – company Hessel follows the requirements and specifications of the customers."* 

Since 2023 acting as a CLEN ROOM producer acc.to ISO 6 standard