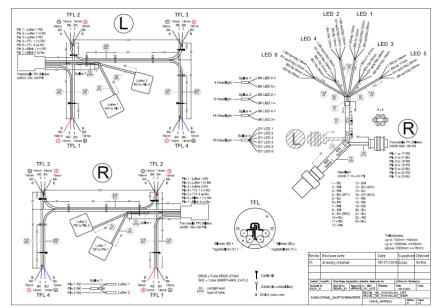

Schleuniger, Mecal, TE

## **CUTTING AND CRIMPING:**



- " > 10mio manual crimps per year"
  - simple crimp
  - double crimp
  - strip-crimp
  - splice
  - IDC





## **OTHER TECHNOLOGIES:**



Inkjet datamatrix marking



Wire marking



Tube heat shrinking



Special coatings application



Wires twisting

ULTRASONIC WELDING



# **CLEAN ROOM PRODUCTION:**

*"since 2023 we are acting as a clean products supplier for chip market"* 





" we meet standard ISO 6 according to ISO 1644-1 : 2015, ASML cleanless level GRADE 4"

HESSEL

## **DESIGN / DEVELOPMENT:**

## PORSCHE CENTRE CONSOLE and STEERING WHEEL

- project driven between Porsche / Hessel
- Hessel cable harnesses design
- complete testing /simulation technology









### Engineering

## DESIGN / DEVELOPMENT LED LAMPS:













## **DESIGN / DEVELOPMENT:**



• Special holders, clips, crimp area protection designes



Engineering

## DESIGN / DEVELOPMENT SPECIAL TERMINALS:

design and counstruction of unique terminals

- customized dimensional solutions
- material thickness up to 2.5mm<sup>2</sup>











## **Company cooperation partners:**

- Faculty of Engineering, SUA Nitra
  - Co-supervision of MSc thesis
  - Input in educational process
  - Final thesis projects
- High school of technicals, Zlate Moravce
  - Dual education practical placements
  - Training of future technical positions





## **Key Strenghts:**

- ✓ Close to customer
- ✓ High flexibility
- ✓ Slovakia location still enables to offer competitive pricing
- ✓ Automotive experienced management
- $\checkmark$  High Know-How, long term e