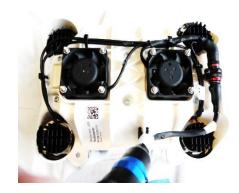

## PORSCHE CENTRE CONSOLE and STEERING WHEEL

- project driven between Porsche / Hessel
- Hessel cable harnesses design
- complete testing /simulation technology