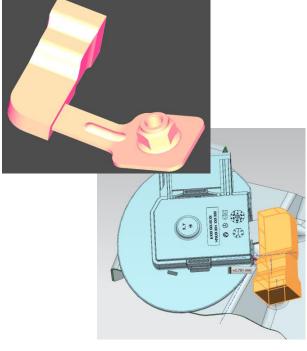

## DESIGN / DEVELOPMENT SPECIAL TERMINALS:

design and counstruction of unique terminals

- customized dimensional solutions
- material thickness up to 2.5mm<sup>2</sup>