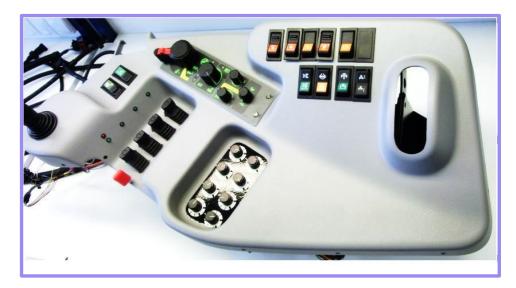

## **ADVANCED ASSEMBLY UNITS**

*"from wring harnesses up to complex solutions"* 

- Hessel cable harnesses applications
- Cabin dash-boards
- Cabin side panels

HESSEL