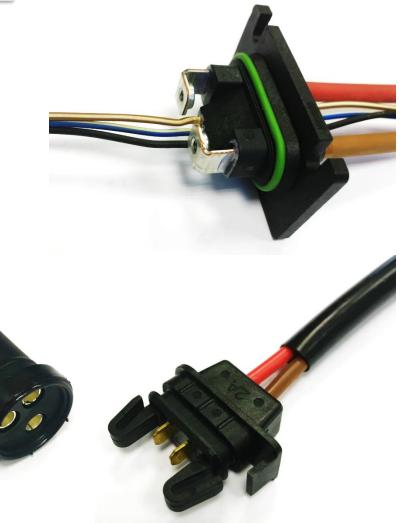

## **CABLE HARNESS PRODUCTION**

- safety
- airbag
- ABS sensors
- system
- battery
- complex harnesses

- steering column switches
- micro switches
- switches for door lock systems

HESSEL