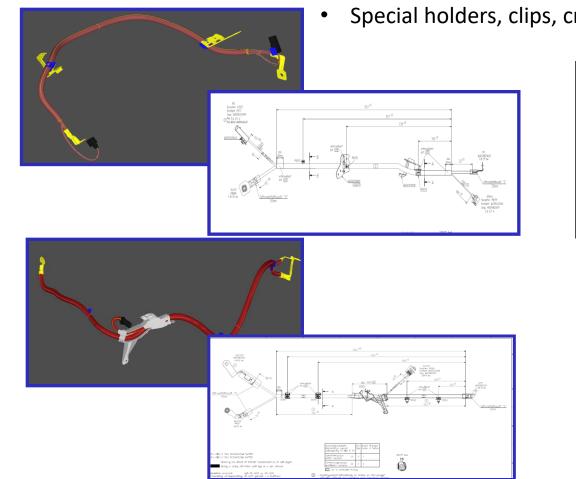

## **DESIGN / DEVELOPMENT:**

• Special holders, clips, crimp area protection designes

Engineering