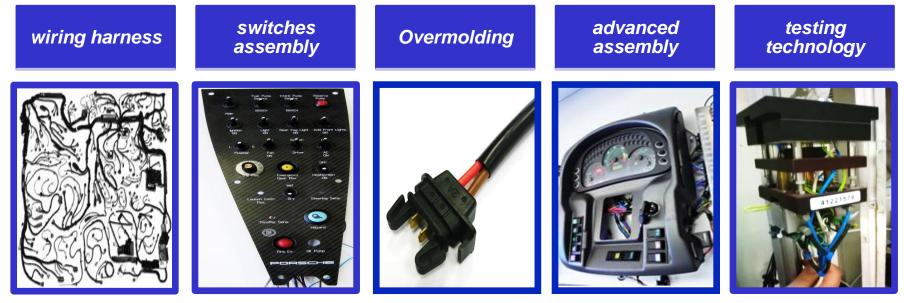

## **CABLE HARNESS PRODUCTION**

- safety
- airbag
- ABS sensors
- system
- battery
- complex harnesses

- steering column switches
- micro switches
- switches for door lock systems

HESSEL

## **Our products**

*"We can process materials (PE, PP and PA) from 10g to 1kg."* 

- tooled moulded parts
- injection moulded inserts

## OVERMOLDING

"We can process materials (PE, PP and PA) from 10g to 1kg."

## **ADVANCED ASSEMBLY UNITS**

*"from wring harnesses up to complex solutions"* 

- Hessel cable harnesses applications
- Cabin dash-boards
- Cabin side panels

HESSEL

## **TESTING SYSTEM PRODUCTION:**

"100% of our cable assemblies are proofed by final electrical test made by HESSEL"

8888