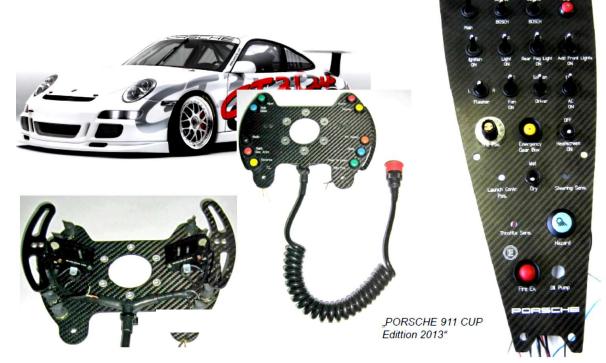

## PORSCHE CENTRE CONSOLE and STEERING WHEEL

- project driven between Porsche / Hessel
- Hessel cable harnesses design
- complete testing /simulation technology