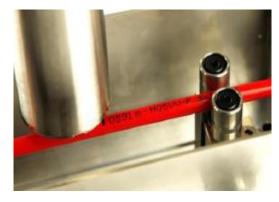

## **CUTTING AND CRIMPING:**

"More than 60 mio cutted leads per year"

**16 Komax cutting Maschines** 

"Up to 10 mio single crimps" From 32AWG up to 70mm<sup>2</sup>"

#### **Crimping Tools:**

Schäfer, Hanke, Schleuniger, Mecal, TE

## **CUTTING AND CRIMPING:**

- " > 10mio manual crimps per year"
  - simple crimp
  - double crimp
  - strip-crimp
  - splice
  - IDC