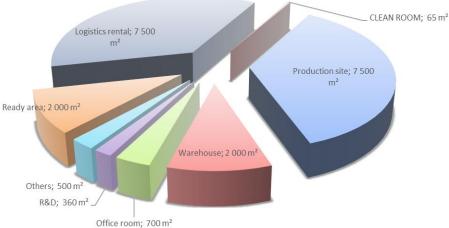

### Scope of production

HESSEL

2024

"Our production facilities are full property of Hessel group."

| Production site  | 7 500 m² |
|------------------|----------|
| Warehouse        | 2 000 m² |
| Office room      | 700 m²   |
| R&D              | 360 m²   |
| Others           | 500 m²   |
| Readyarea        | 2 000 m² |
| Logistics rental | 7 500 m² |
| CLEAN ROOM       | 65 m²    |